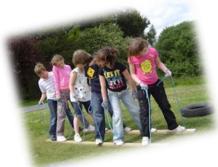

Here are some of the INSET days that we have delivered to schools:

- Map reading and orienteering to give you the knowledge and confidence to deliver these at school. We can help you design an orienteering course in your own school grounds or other venue of your choosing.
- PSHE –using team building and problem solving.
- Team building for staff.